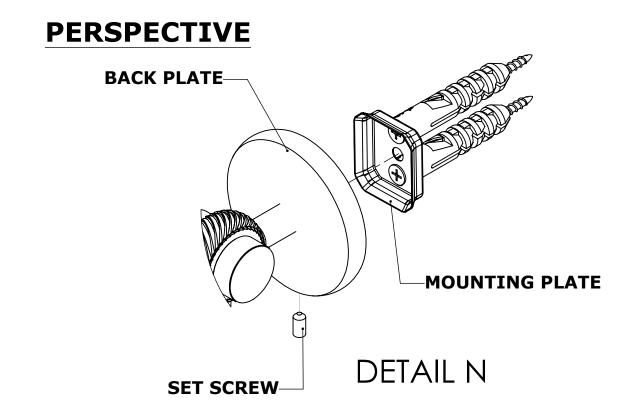

## **INSTALLATION INSTRUCTIONS**

Step 2: Attach Bracket to Mounting Plate.

Place bracket on mounting plate and secure by tightening set screw as shown below.