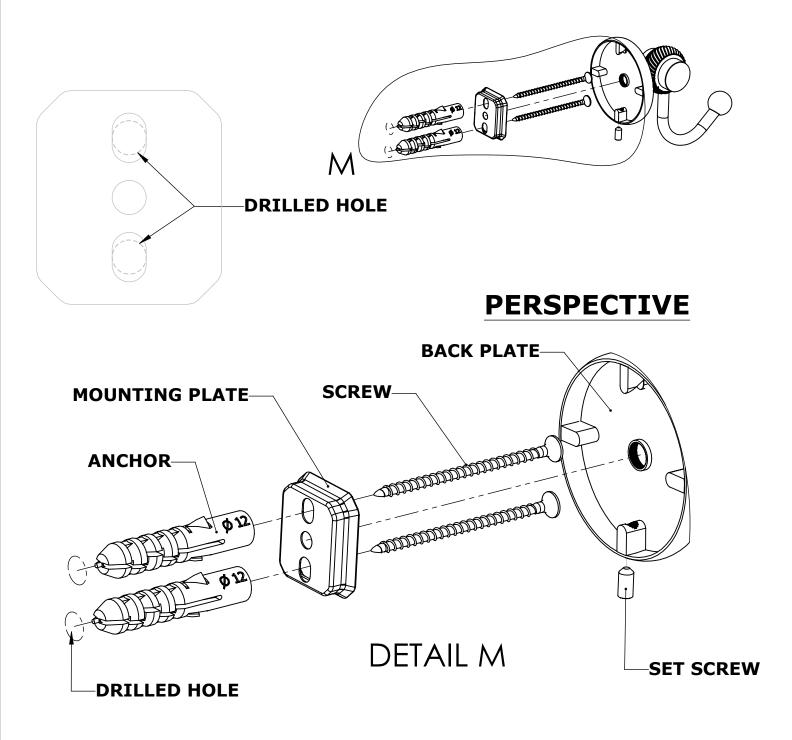

## Step 1: Drill holes in Wall for screw anchors and attach Mounting Plate to Wall

Determine your desired location for installation and make a mark for the location of the mounting plate. Remove mounting plate from backplate by loosening set screw in backplate as pictured below. Place center hole of mounting plate over mark made above. Make 2 marks where mounting screws will be placed as shown below. Drill hole at each of the marks. (You may substitute other style mounting anchors or screws if desired). Place anchors into the holes made. Place mounting plate over holes and secure to mounting surface using screws as shown below.